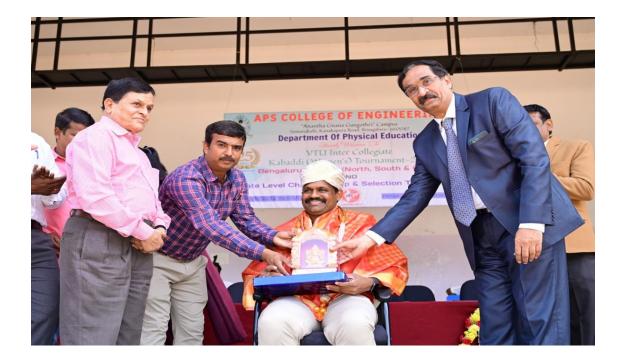

### VTU inter collegiate Bengaluru Division Women Kabaddi tournament

VTU inter collegiate state Level Women Kabaddi tournament

VTU Women Kabaddi Selection Trails

VTU Women Kabaddi Coaching Camp and Participated All India Inter University Tournament at AMET, Chennai, Tamilnadu