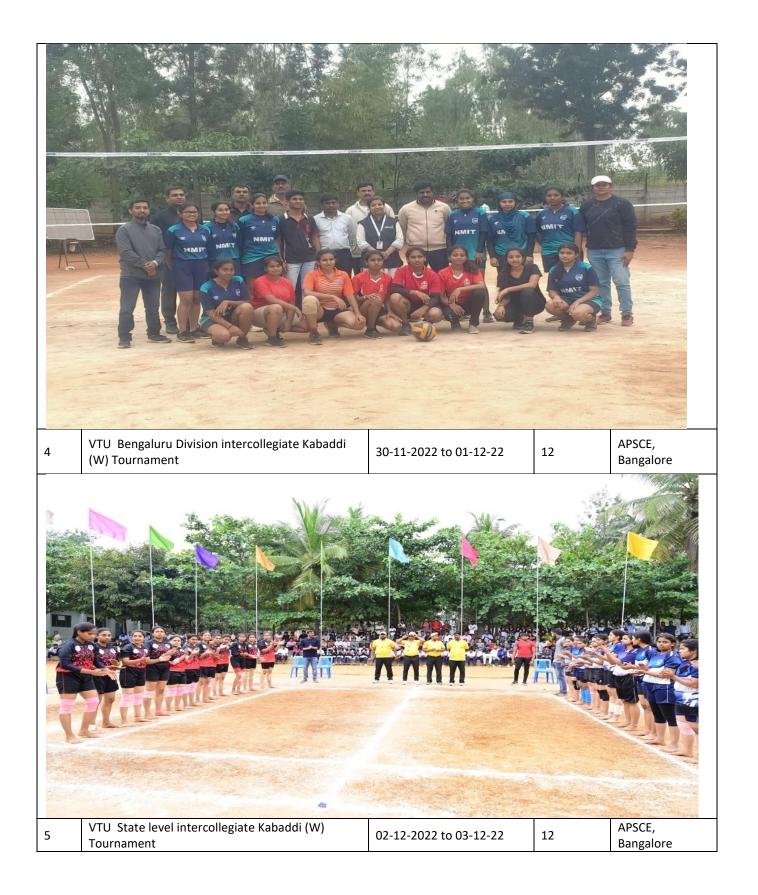

| 3 | VTU State level intercollegiate Kabaddi (W) Tournament                                 | 02-08-2023 to 03-07-2023 | 12 | SJCIT,<br>Chikkaballapura |
|---|----------------------------------------------------------------------------------------|--------------------------|----|---------------------------|
|   |                                                                                        |                          |    |                           |
| 7 | VTU State level intercollegiate Taekwondo competition held at SIT tumkur.              | 21-08-2023 to 5-08-2023  | 02 | SIT Tumakuru              |
| 8 | VTU State level inter collegiate Football (M) tournament held at T. John IT, Bengaluru | 23-08-2023 to 24-08-2023 | 16 | T. John IT,<br>Bengaluru  |
| 9 | VTU State level inter collegiate Football (W) tournament held at T. CMRIT, Bengaluru   | 5-09-2023 to 6-09-2023   | 16 | CMRIT, Bengaluru          |