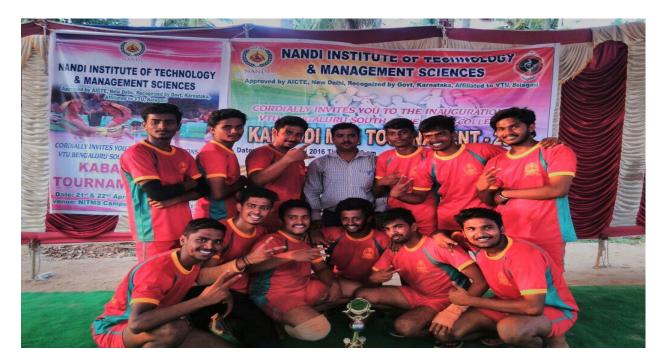

- Our College Kabaddi (M) Team Participated in VTU Inter zone Kabaddi Tournament 2016(state level).
- Jagadeesh k achieved Silver Medal in VTU Inter Collegiate Taekwondo Competition, held at Vemana IT, Bengaluru 2017.