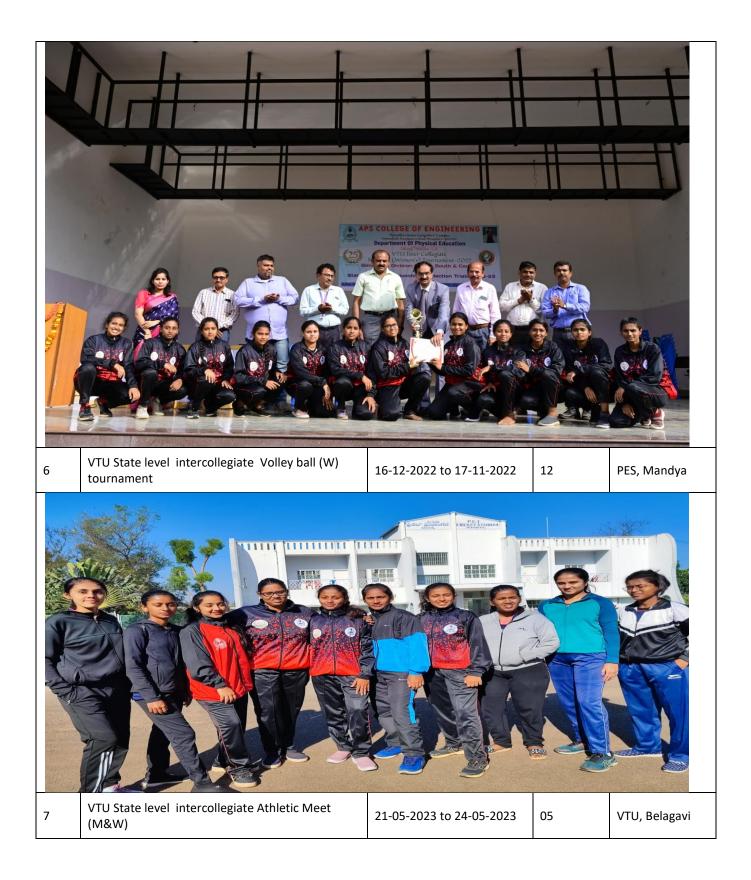

| 3 | VTU State level intercollegiate Kabaddi (W) Tournament                                 | 02-08-2023 to 03-07-2023 | 12 | SJCIT,<br>Chikkaballapura |
|---|----------------------------------------------------------------------------------------|--------------------------|----|---------------------------|
|   |                                                                                        |                          |    |                           |
| 7 | VTU State level intercollegiate Taekwondo competition held at SIT tumkur.              | 21-08-2023 to 5-08-2023  | 02 | SIT Tumakuru              |
| 8 | VTU State level inter collegiate Football (M) tournament held at T. John IT, Bengaluru | 23-08-2023 to 24-08-2023 | 16 | T. John IT,<br>Bengaluru  |
| 9 | VTU State level inter collegiate Football (W) tournament held at T. CMRIT, Bengaluru   | 5-09-2023 to 6-09-2023   | 16 | CMRIT, Bengaluru          |