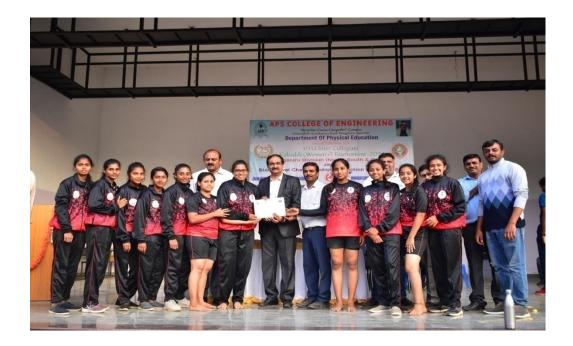

### VTU inter collegiate Bengaluru Division Women Kabaddi tournament

VTU inter collegiate state Level Women Kabaddi tournament

VTU Women Kabaddi Selection Trails

VTU Women Kabaddi Coaching Camp and Participated All India Inter University Tournament at AMET, Chennai, Tamilnadu