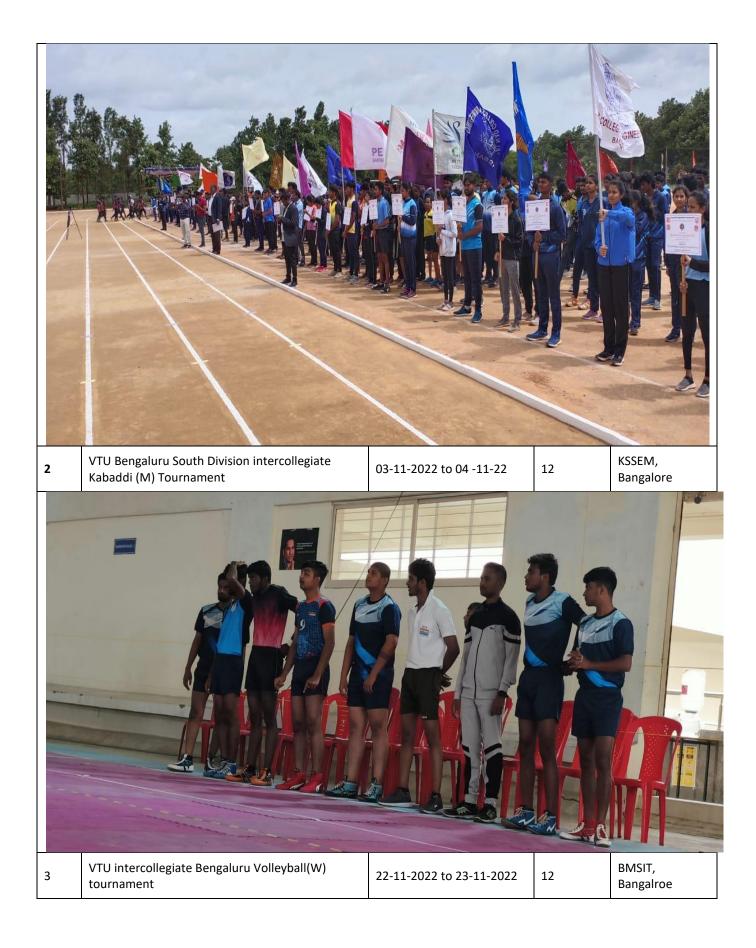

| SI.<br>No. | Name of the Event                                                        | Date of event             | Total<br>students<br>participate<br>d | Venue of the<br>Event     |
|------------|--------------------------------------------------------------------------|---------------------------|---------------------------------------|---------------------------|
| 1          | VTU Bengaluru South Division intercollegiate Badminton<br>(M) Tournament | 18-07-2023 to 19 -07-2023 | 05                                    | RNSIT,Bangalore           |
|            |                                                                          |                           |                                       |                           |
| 2          | VTU Bengaluru Division intercollegiate Kabaddi (W)<br>Tournament         | 31-07-2023 to 01-08-2023  | 12                                    | SJCIT,<br>Chikkaballapura |
|            |                                                                          |                           |                                       |                           |