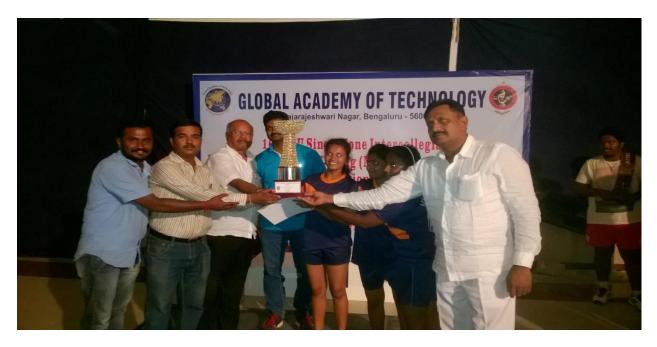

### VTU inter collegiate Bengaluru Division Women Kabaddi tournament

VTU inter collegiate state Level Women Kabaddi tournament

VTU Women Kabaddi Selection Trails

VTU Women Kabaddi Coaching Camp and Participated All India Inter University Tournament at AMET, Chennai, Tamilnadu