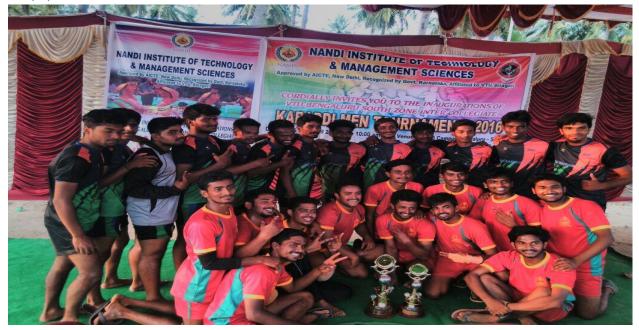

- Our College Kabaddi (M) Team Participated in VTU Inter zone Kabaddi Tournament 2016(state level).
- Jagadeesh k achieved Silver Medal in VTU Inter Collegiate Taekwondo Competition, held at Vemana IT, Bengaluru 2017.